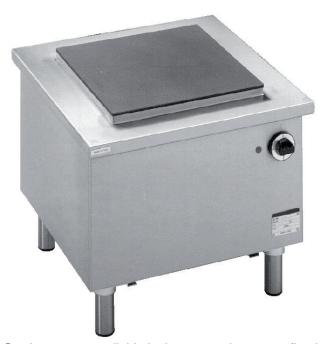

## **SPÉCIFICATIONS TECHNIQUES:**

| Dimensions exterieure - LxPxH (cm) | 58x58x52 |
|------------------------------------|----------|
| Puissance (kW)                     | 5        |

## **SPÉCIFICATIONS SUPPLÉMENTAIRES:**

| Energie (N) | 400V 3N 50Hz |
|-------------|--------------|
| Poids (kg)  | 30           |
| Volume (m3) | 0.2          |

Stockpot stove available in the top version gas or flooring gas or electric. The structure of the gas Stockpot stove is made in s/s AISI 304. Gas burner with safety valve, thermocouple and pilot flame. Thermosetting composition handle. Chromed cast iron burners, with self stabilizing flame and brass spreader. Enamelled cast iron pan support. Removable s/s basin and adjustable legs. The Stockpot stove flooring electric have cast iron plate, 400x400mm, with overheating control. Four positions hot plate switch and signal lamp showing the working plate.